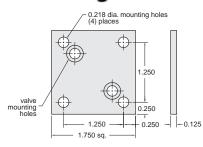

#### Flat Bracket

Flat bracket designed to mount 2010, 2011-1, 2012 and 2013 valves

**Construction:** Black oxide finish, two mounting screws furnished.

Part No. Description 2010-050 ...Flat Bracket