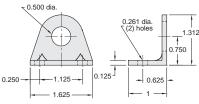

## Mounting Bracket, 90°

90° angle, heavy duty Mounting Bracket for Clippard miniature valves

Mounting: 1/2" dia. hole for valve; two 0.261" dia. holes for attaching bracket

Construction: Stamped from 1/8" thick steel zinc plated

Part No. Description 15018-2 ....Mounting Bracket, 90°