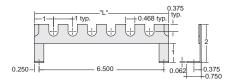

## **Slotted Mounting Bracket**

Quick mounting, slotted dropin type metal

Mounting Bracket for Clippard miniature valves, regulators, controls, cylinders and switches. Open tops make them ideal for quick, easy assembly of compact pneumatic logic control systems inside small spaces.

Mounting: 31/64" wide slots, with bottom radius. Mounted legs have 0.119" dia. mounting holes in feet

**Construction:** Machined from 16 gauge steel; spot welded legs; zinc plated.

Piping Path: 1" high open area below bracket horizontal member provides space for tubing or piping paths

| Part # | # of Slots "L" |  |
|--------|----------------|--|
| MB-4   |                |  |
| MB-6   |                |  |
| MB-8   |                |  |
| MB-10  |                |  |