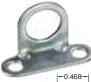

#### Flat Metal Bracket

Flat metal Bracket, for mounting Clippard miniature valves

**Mounting:** two 31/64" dia. mounting hole for valve; two 13/64" dia. mounting holes for attaching bracket

Construction: Stamped from 1/16" thick steel, zinc plated

Part No. Description

11917-1 ....Metal Bracket, 0.484 Hole 11917-2 ....Metal Bracket, 0.328 Hole