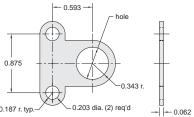

#### Flat Metal Bracket

Flat metal Bracket, for mounting Clippard miniature valves

**Mounting:** two 31/64" dia. mounting hole for valve; two 13/64" dia. mounting holes for attaching bracket

Construction: Stamped from 1/16" thick steel, zinc plated

Part No. Description

11917-1 ....Metal Bracket, 0.484 Hole 11917-2 ....Metal Bracket, 0.328 Hole