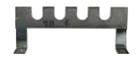

## **Slotted Mounting Bracket**

Quick mounting, slotted dropin type metal

Mounting Bracket for Clippard miniature valves, regulators, controls, cylinders and switches. Open tops make them ideal for quick, easy assembly of compact pneumatic logic control systems inside small spaces.

Mounting: 31/64" wide slots, with bottom radius. Mounted legs have 0.119" dia. mounting holes in feet

**Construction:** Machined from 16 gauge steel; spot welded legs; zinc plated.

Piping Path: 1" high open area below bracket horizontal member provides space for tubing or piping paths

| Part # | # of Slots "L" |  |
|--------|----------------|--|
| MB-4   |                |  |
| MB-6   |                |  |
| MB-8   |                |  |
| MB-10  |                |  |