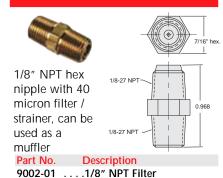

011-1 limit valves. #10-32 thread, five to a package



Part No. Description 2011-012 ...Rubber Nozzles

## Mounting Bracket, 90°



90° angle, heavy duty Mounting Bracket for Clippard miniature valves



Mounting: 1/2" dia. hole for valve; two 0.261" dia. holes for attaching bracket

Construction: Stamped from 1/8" thick steel zinc plated

Part No. Description 15018-2 ....Mounting Bracket, 90°

## **Foot Mounting Bracket**



90° angle, Foot Metal Mounting Bracket for Clippard miniature valves



**Mounting:** 31/64" dia. mounting hole for valve; two 13/64" dia. mounting holes for attaching bracket

Construction: Stamped from 1/16" thick steel, zinc plated

#### Part No. Description

11918-1 .....Mounting Bracket, 0.484 Hole 11918-2 .....Mounting Bracket, 0.328 Hole

### 1/8" NPT Filter



#### Flat Metal Bracket



Flat metal Bracket, for mounting Clippard miniature valves



**Mounting:** two 31/64" dia. mounting hole for valve; two 13/64" dia. mounting holes for attaching bracket

Construction: Stamped from 1/16" thick steel, zinc plated

Part No. Description

11917-1 ....Metal Bracket, 0.484 Hole 11917-2 ....Metal Bracket, 0.328 Hole

## **Slotted Mounting Bracket**



Quick mounting, slotted dropin type metal

Mounting Bracket for Clippard miniature valves, regulators, controls, cylinders and switches. Open tops make them ideal for quick, easy assembly of compact pneumatic logic control systems inside small spaces.



Mounting: 31/64" wide slots, with bottom radius. Mounted legs have 0.119" dia. mounting holes in feet

**Construction:** Machined from 16 gauge steel; s