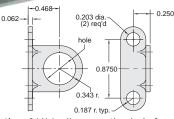

## **Foot Mounting Bracket**

90° angle, Foot Metal Mounting Bracket for Clippard miniature valves

**Mounting:** 31/64" dia. mounting hole for valve; two 13/64" dia. mounting holes for attaching bracket

Construction: Stamped from 1/16" thick steel, zinc plated

#### Part No. Description

11918-1 .....Mounting Bracket, 0.484 Hole 11918-2 .....Mounting Bracket, 0.328 Hole