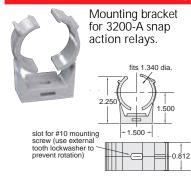

## **Bracket for Action Relays**

Part No. Description
3200-006 ... Snap Action Relay Bracket