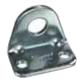

## **Foot Mounting Bracket**

90° angle, Foot Metal Mounting Bracket for Clippard miniature valves

**Mounting:** 31/64" dia. mounting hole for valve; two 13/64" dia. mounting holes for attaching bracket

Construction: Stamped from 1/16" thick steel, zinc plated

#### Part No. Description

11918-1 .....Mounting Bracket, 0.484 Hole 11918-2 .....Mounting Bracket, 0.328 Hole