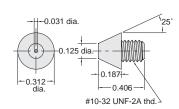

#### **Rubber Nozzles**

#10-32 rubber nozzles for replacement 2011-1 limit valves. #10-32 thread, five to a package

Part No. Description 2011-012 ...Rubber Nozzles